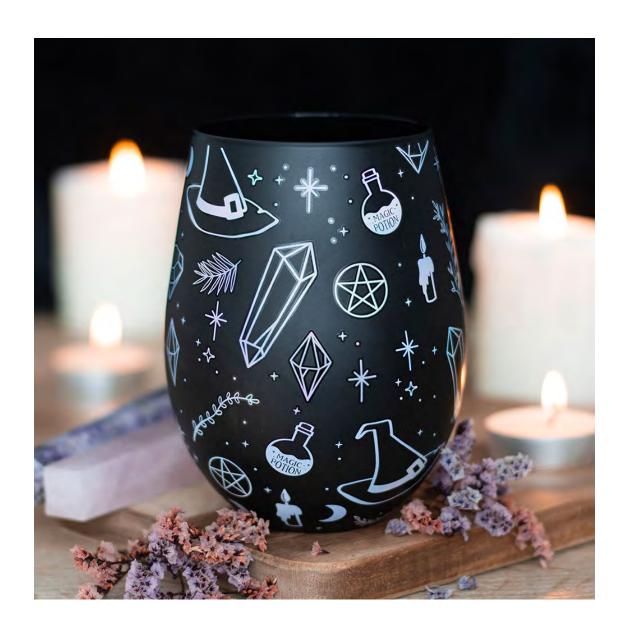

#### **Product Description**

Feel magically restored after sipping your preferred potion from this enchanting stemless glass, featuring a captivating black crystal magic design. Perfect for any mystical gathering, it's sure to make every sip a spellbinding experience. Notsuitable for micowave use. 550ml. Designed by Something Different and part of the Crystal Witch collection of crystal gifts.