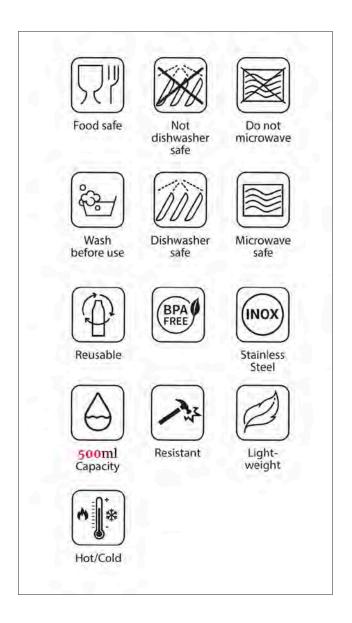

The product is manufactured in China

**Product Dimensions:** 

H: 12cm x W: 9.1cm x D: 9.1cm

**Product Weight:** 

200g

**Product Materials:** 

Glass

**Packaging Materials:** 